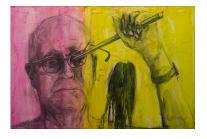

18. *ism-is-easy selfie drawing* (2019)94 x 190 cm, mixed media on paper

19. *ism-is-easy selfie painting* (2019) 64 x 126 cm, acrylic on canvas

20. Viewpoint (pthalo blue) (2023)6 panels, 30 x 30 cm each, mixed media