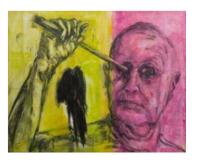

18. *ism-is-easy selfie drawing* (2019)94 x 190 cm, mixed media on paper

19. *ism-is-easy selfie painting* (2019) 64 x 126 cm, acrylic on canvas

20. Viewpoint (pthalo blue) (2023)6 panels, 30 x 30 cm each, mixed media